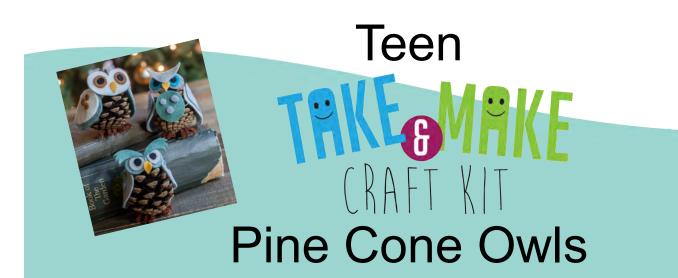

## **Supplies Needed:**

- Scissors
- Glue Gun/Tacky Glue
- Pine Cones
- Felt
- Pipe Cleaner

## Directions:

- 1. Trim pieces of felt according to the pattern.
- 2. Glue together your pieces of felt to create the owl face and wings.
- 3. Then, glue the owl's face and wings onto the pine cone.
- 4. Create feet using the pipe cleaner and glue it on to the bottom of your owl.