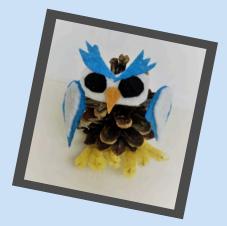

## **Supplies Needed:**

- Scissors
- Glue Gun/Tacky Glue
- Pine Cones
- Felt
- Pipe Cleaner

## Directions:

- 1. Trim pieces of felt according to the pattern.
- 2. Glue together your pieces of felt to create the owl face and wings.
- 3. Then, glue the owl's face and wings onto the pine cone.
- 4. Create feet using the pipe cleaner and glue it on to the bottom of your owl.