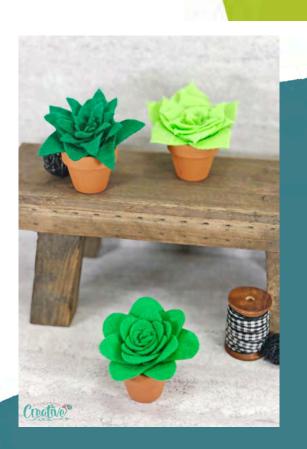

## Felt Succulents

Teen
TRIKES MAKES
(RAFT KIT

## Directions:

Cut along the lines on the felt all the way through. Once cut, starting from the smallest petal end you are going to roll it to create the little spiral in the middle and you glue into place with a hot glue gun. Keep rolling the felt little by little making sure to add glue every so often. You can move the petals around to your liking as you glue them into place just be careful the glue is HOT. Once you're done rolling and gluing your succulent all the way through, you're ready to glue it into the pot and you're all done!