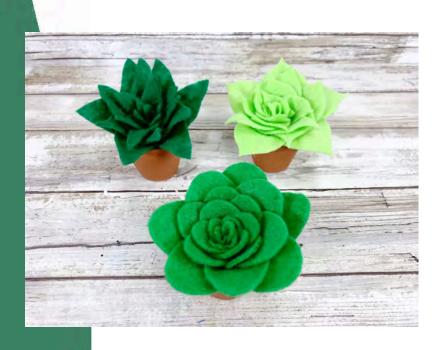

## Felt Succulents

Teen
TRIKES MAKES
(RAFT KIT

## Directions:

Cut along the lines on the felt all the way through. Once cut, starting from the smallest petal end you are going to roll it to create the little spiral in the middle and you glue into place with a hot glue gun. Keep rolling the felt little by little making sure to add glue every so often. You can move the petals around to your liking as you glue them into place just be careful the glue is HOT. Once you're done rolling and gluing your succulent all the way through, you're ready to glue it into the pot and you're all done!