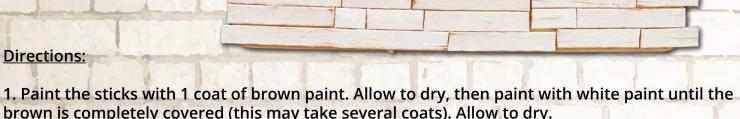

Scissors

Glue

- brown is completely covered (this may take several coats). Allow to dry.
- 2. Cut the craft sticks into various lengths. Arrange them on the photo frame to make sure they completely cover the frame. When satisfied with the placement, glue onto the frame.
- 3. Using the sandpaper, rub the craft sticks until the top coat of paint is slightly faded to give them a weather-beaten look.